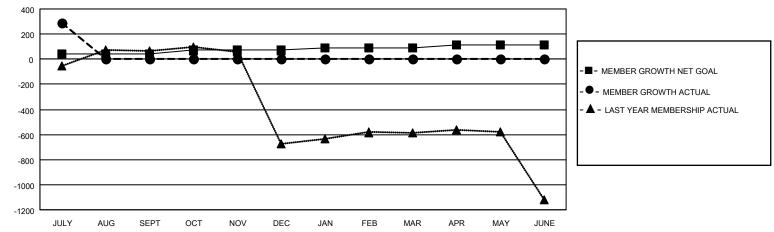

## GOALS AND ACTUAL MEMBERS CUMULATIVE

| DROPPED CLUBS: 1 |     | 74 CLUBS OF 211 ADDED 1 OR MORE | GENDER DISTRIBUTION        |                |       |
|------------------|-----|---------------------------------|----------------------------|----------------|-------|
|                  |     | NEW MEMBERS                     | MALE                       | 7,700 (90.76%) |       |
|                  |     |                                 | FEMALE                     | 784 (9.24%)    |       |
| DROPPED MEMBERS  |     |                                 |                            |                |       |
| DECEASED         | 7   | CLICK HERE FOR CUMULATIVE       | TOTAL FAMILY UNIT MEMBERS  |                | 1,221 |
| CLUB CANCELLED 0 |     | MEMBERSHIP DATA                 | FAMILY MEMBERS PAYING HALF |                | 670   |
| OTHER 153        |     |                                 |                            |                | 673   |
| TOTAL            | 160 |                                 | BOLO                       |                |       |

## MONTHLY MEMBERSHIP PROGRESS REPORT

LOCATION INDIA District 324A2 Results as of: 7/31/2020

| Clubs         |               |             |               | Members               |                        |                         |                                                    |  |
|---------------|---------------|-------------|---------------|-----------------------|------------------------|-------------------------|----------------------------------------------------|--|
|               | RESULTS FOR   | R 2020-2021 |               | RESULTS FOR 2020-2021 |                        |                         |                                                    |  |
| QUARTER       | NEW CLUB GOAL | NEW CLUBS   | DROPPED CLUBS | QUARTER MEMI          | BER GROWTH NET<br>GOAL | MEMBER GROWTH<br>ACTUAL | DROPPED<br>MEMBERS ACTUAL<br>(including transfers) |  |
| JULY/AUG/SEPT | 4             | 4           | 1             | JULY/AUG/SEPT         | 40                     | 509                     | 160                                                |  |
| OCT/NOV/DEC   | 3             | 0           | 0             | OCT/NOV/DEC           | 30                     | 0                       | 0                                                  |  |
| JAN/FEB/MAR   | 2             | 0           | 0             | JAN/FEB/MAR           | 20                     | 0                       | 0                                                  |  |
| APR/MAY/JUNE  | 1             | 0           | 0             | APR/MAY/JUNE          | 20                     | 0                       | 0                                                  |  |