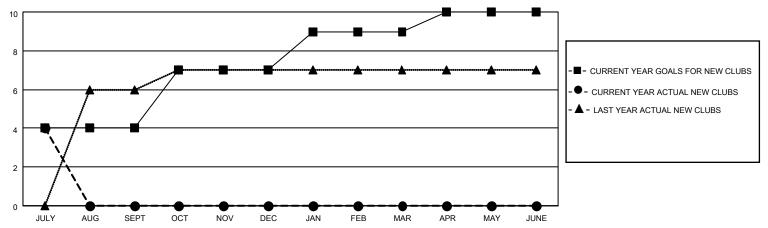

## GOALS AND ACTUAL NEW CLUBS CUMULATIVE

## MONTHLY MEMBERSHIP PROGRESS REPORT

LOCATION INDIA District 324A2 Results as of: 7/31/2020

| Clubs         |               |             |               | Members               |                        |                         |                                                    |  |
|---------------|---------------|-------------|---------------|-----------------------|------------------------|-------------------------|----------------------------------------------------|--|
|               | RESULTS FOR   | R 2020-2021 |               | RESULTS FOR 2020-2021 |                        |                         |                                                    |  |
| QUARTER       | NEW CLUB GOAL | NEW CLUBS   | DROPPED CLUBS | QUARTER MEMI          | BER GROWTH NET<br>GOAL | MEMBER GROWTH<br>ACTUAL | DROPPED<br>MEMBERS ACTUAL<br>(including transfers) |  |
| JULY/AUG/SEPT | 4             | 4           | 1             | JULY/AUG/SEPT         | 40                     | 509                     | 160                                                |  |
| OCT/NOV/DEC   | 3             | 0           | 0             | OCT/NOV/DEC           | 30                     | 0                       | 0                                                  |  |
| JAN/FEB/MAR   | 2             | 0           | 0             | JAN/FEB/MAR           | 20                     | 0                       | 0                                                  |  |
| APR/MAY/JUNE  | 1             | 0           | 0             | APR/MAY/JUNE          | 20                     | 0                       | 0                                                  |  |